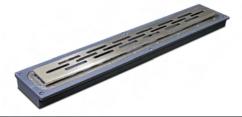

# **INSTALLATION MATERIAL SYSTEMS**

Product: FreeStyle Linear Drain System

Company: Noble Company

BOOTH #3239