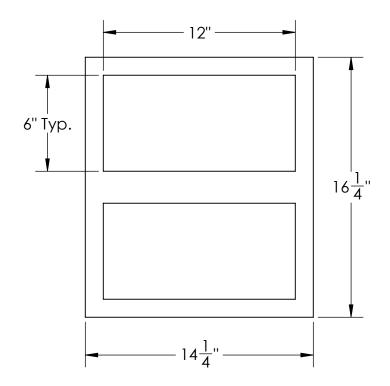

| MATERIAL: Owens corning F250 FINISH:                                                                                                                                                                             |                         |
|------------------------------------------------------------------------------------------------------------------------------------------------------------------------------------------------------------------|-------------------------|
| DO NOT SCALE DRAWING UNLESS OTHERWISE SPECIFIED. DIMENISIONS ARE IN INCHES. TOLERANCES: ONE PLACE DECIMAL = +/06 TWO PLACE DECIMAL = +/02 THREE PLACE DECIMAL = +/01 ALL SHARP EDGES MUST BE BROKEN AND DEBURRED | Noble Company 278 Niche |