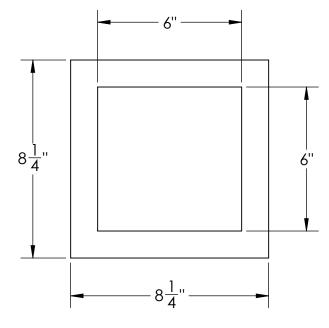

| MATERIAL: Owens corning F250                                                                                                                                                                                                          |                            |       |         |     |              |           |
|---------------------------------------------------------------------------------------------------------------------------------------------------------------------------------------------------------------------------------------|----------------------------|-------|---------|-----|--------------|-----------|
| FINISH:                                                                                                                                                                                                                               |                            |       |         | _   |              |           |
| DO NOT SCALE DRAWING UNLESS OTHERWISE<br>SPECIFIED. DIMENISIONS ARE IN INCHES.<br>TOLERANCES:<br>ONE PLACE DECIMAL = +/06<br>TWO PLACE DECIMAL = +/02<br>THREE PLACE DECIMAL = +/01<br>ALL SHARP EDGES MUST BE BROKEN AND<br>DEBURRED |                            |       | iche    | Col | mpai         | עי        |
| PROPRIETARY AND CONFIDENTIAL<br>THE INFORMATION CONTAINED IN THIS<br>DRAWING IS THE SOLE PROPERTY OF<br>NOBLE COMPANY, ANY REPRODUCTON IN<br>PART OR AS A WHOLE WITHOUT THE WRITTEN<br>PERMISSION OF NOBLE COMPANY IS<br>PROHIBITED.  | Date: 1/12/2007 5:58:03 PM |       |         |     |              |           |
|                                                                                                                                                                                                                                       | SIZE Part Number:<br>308   |       |         |     |              | REV.<br>A |
|                                                                                                                                                                                                                                       | SCAL                       | E:1:4 | WEIGHT: |     | SHEET 1 OF 1 |           |