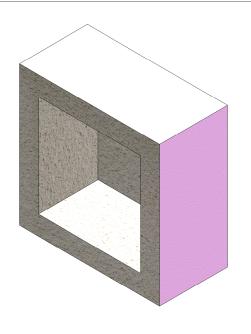

| MATERIAL: Owens corning F250                                                                                                                                                                                                          |                            |       |         |     |              |           |
|---------------------------------------------------------------------------------------------------------------------------------------------------------------------------------------------------------------------------------------|----------------------------|-------|---------|-----|--------------|-----------|
| FINISH:                                                                                                                                                                                                                               |                            |       |         | _   |              |           |
| DO NOT SCALE DRAWING UNLESS OTHERWISE<br>SPECIFIED. DIMENISIONS ARE IN INCHES.<br>TOLERANCES:<br>ONE PLACE DECIMAL = +/06<br>TWO PLACE DECIMAL = +/02<br>THREE PLACE DECIMAL = +/01<br>ALL SHARP EDGES MUST BE BROKEN AND<br>DEBURRED |                            |       | iche    | Col | mpai         | עי        |
| PROPRIETARY AND CONFIDENTIAL<br>THE INFORMATION CONTAINED IN THIS<br>DRAWING IS THE SOLE PROPERTY OF<br>NOBLE COMPANY, ANY REPRODUCTON IN<br>PART OR AS A WHOLE WITHOUT THE WRITTEN<br>PERMISSION OF NOBLE COMPANY IS<br>PROHIBITED.  | Date: 1/12/2007 5:58:03 PM |       |         |     |              |           |
|                                                                                                                                                                                                                                       | SIZE Part Number:<br>308   |       |         |     |              | REV.<br>A |
|                                                                                                                                                                                                                                       | SCAL                       | E:1:4 | WEIGHT: |     | SHEET 1 OF 1 |           |