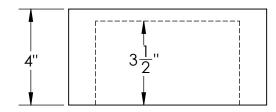

| MATERIAL: Owens corning F250                                                                                                                                                                                                          |                            |       |         |     |              |           |
|---------------------------------------------------------------------------------------------------------------------------------------------------------------------------------------------------------------------------------------|----------------------------|-------|---------|-----|--------------|-----------|
| FINISH:                                                                                                                                                                                                                               |                            |       |         | _   |              |           |
| DO NOT SCALE DRAWING UNLESS OTHERWISE<br>SPECIFIED. DIMENISIONS ARE IN INCHES.<br>TOLERANCES:<br>ONE PLACE DECIMAL = +/06<br>TWO PLACE DECIMAL = +/02<br>THREE PLACE DECIMAL = +/01<br>ALL SHARP EDGES MUST BE BROKEN AND<br>DEBURRED |                            |       | iche    | Col | mpai         | עי        |
| PROPRIETARY AND CONFIDENTIAL<br>THE INFORMATION CONTAINED IN THIS<br>DRAWING IS THE SOLE PROPERTY OF<br>NOBLE COMPANY, ANY REPRODUCTON IN<br>PART OR AS A WHOLE WITHOUT THE WRITTEN<br>PERMISSION OF NOBLE COMPANY IS<br>PROHIBITED.  | Date: 1/12/2007 5:58:03 PM |       |         |     |              |           |
|                                                                                                                                                                                                                                       | SIZE Part Number:<br>308   |       |         |     |              | REV.<br>A |
|                                                                                                                                                                                                                                       | SCAL                       | E:1:4 | WEIGHT: |     | SHEET 1 OF 1 |           |