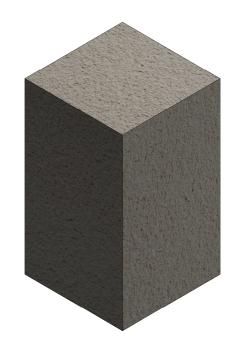

| MATERIAL: EPS 3 lb                                                                                                                                                   | Noble Company |
|----------------------------------------------------------------------------------------------------------------------------------------------------------------------|---------------|
| FINISH:                                                                                                                                                              | Noble Company |
| DO NOT SCALE DRAWING UNLESS OTHERWISE SPECIFIED, DIMENISIONS ARE IN INCHES, TOLERANCES: ONE PLACE DECIMAL = +/06 TWO PLACE DECIMAL = +/02 THREE PLACE DECIMAL = +/01 | 404 Bench     |
| PROPRIETARY AND CONFIDENTIAL                                                                                                                                         |               |

| SIZE Part Number: 404 |       | REV.    |              |  |
|-----------------------|-------|---------|--------------|--|
| SCAL                  | E:1:8 | WEIGHT: | SHEET 1 OF 1 |  |