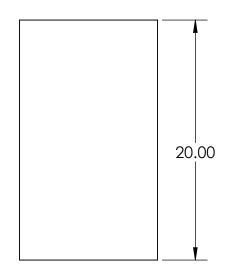

| MATERIAL: EPS 3 lb                                                                                                                                                   | Noble Company |
|----------------------------------------------------------------------------------------------------------------------------------------------------------------------|---------------|
| FINISH:                                                                                                                                                              | Noble Company |
| DO NOT SCALE DRAWING UNLESS OTHERWISE SPECIFIED, DIMENISIONS ARE IN INCHES, TOLERANCES: ONE PLACE DECIMAL = +/06 TWO PLACE DECIMAL = +/02 THREE PLACE DECIMAL = +/01 | 404 Bench     |
| PROPRIETARY AND CONFIDENTIAL                                                                                                                                         |               |

| SIZE Part Number: 404 |       | REV.    |              |  |
|-----------------------|-------|---------|--------------|--|
| SCAL                  | E:1:8 | WEIGHT: | SHEET 1 OF 1 |  |