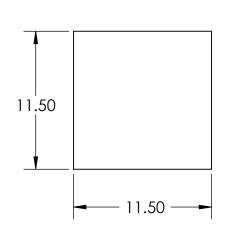

| MATERIAL: EPS 3 lb                                                                                                                                                   | Noble Company |
|----------------------------------------------------------------------------------------------------------------------------------------------------------------------|---------------|
| FINISH:                                                                                                                                                              | Noble Company |
| DO NOT SCALE DRAWING UNLESS OTHERWISE SPECIFIED, DIMENISIONS ARE IN INCHES, TOLERANCES: ONE PLACE DECIMAL = +/06 TWO PLACE DECIMAL = +/02 THREE PLACE DECIMAL = +/01 | 404 Bench     |
| PROPRIETARY AND CONFIDENTIAL                                                                                                                                         |               |

| SIZE Part Number: 404 |       | REV.    |              |  |
|-----------------------|-------|---------|--------------|--|
| SCAL                  | E:1:8 | WEIGHT: | SHEET 1 OF 1 |  |