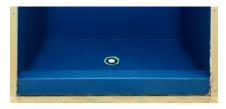

## LIQUID WATERPROOFING

Scan here to watch an installation video

The perfect complement to the 50-year history of Noble Sheet Membranes. AquaBlue by Noble Company provides an easy to apply liquid waterproofing membrane for applications where an alternate to sheet waterproofing may be favored.

AquaBlue is available in:

3.3 GALLON PAIL
Part #3504

1.65 GALLON PAIL
Part #3503

Achieve full system warranty when used with Noble Sheet Membranes

AquaBlue applies quickly and easily to the substrate surface