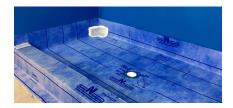

## LIQUID WATERPROOFING

Scan here to watch an installation video

The perfect complement to the 50-year history of Noble Sheet Membranes. AquaBlue by Noble Company provides an easy to apply liquid waterproofing membrane for applications where an alternate to sheet waterproofing may be favored.

AquaBlue is available in:

3.3 GALLON PAIL
Part #3504

1.65 GALLON PAIL
Part #3503

Achieve full system warranty when used with Noble Sheet Membranes

AquaBlue applies quickly and easily to the substrate surface