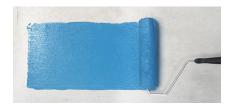

AquaBlue is available in:

3.3 GALLON PAIL
Part #3504

1.65 GALLON PAIL
Part #3503

Achieve full system warranty when used with Noble Sheet Membranes

AquaBlue applies quickly and easily to the substrate surface