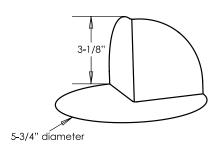

## **DAM/OUTSIDE CORNERS**

- Preformed corners can be installed behind or in front of the membrane. However, if preformed corners are used in a thin-bed installation, the corner must be installed under (or behind) the membrane.
- Use NobleSealant 150 to adhere the corner and to seal it to the membrane. If using Chloraloy® CPE membrane, NobleWeld 100 can be used to adhere the corner to the membrane.