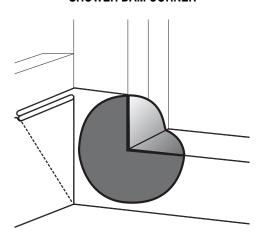

## **INSIDE CORNERS**

- Preformed inside corners are available and can be installed behind or in front of the membrane.
- 2. Seal corner to the membrane using NobleSealant 150.

File #NC092014-07 | 02/15