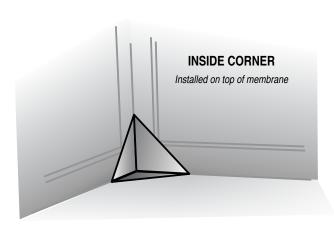

## **INSIDE CORNERS**

- Preformed inside corners are available and can be installed behind or in front of the membrane.
- 2. Seal corner to the membrane using NobleSealant 150.

File #NC092014-07 | 02/15