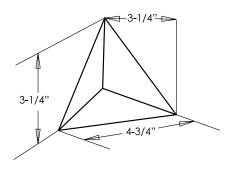

## **INSIDE CORNERS**

- Preformed inside corners are available and can be installed behind or in front of the membrane.
- 2. Seal corner to the membrane using NobleSealant 150.

File #NC092014-07 | 02/15