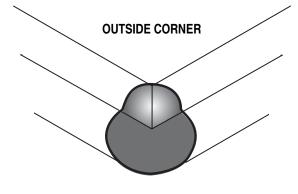

## **DAM/OUTSIDE CORNERS**

- Preformed corners can be installed behind or in front of the membrane. However, if preformed corners are used in a thin-bed installation, the corner must be installed under (or behind) the membrane.
- Use NobleSealant 150 to adhere the corner and to seal it to the membrane. If using Chloraloy® CPE membrane, NobleWeld 100 can be used to adhere the corner to the membrane.