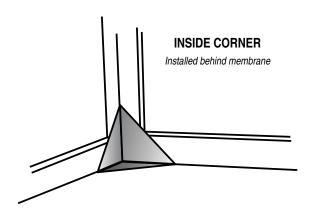

## **INSIDE CORNERS**

- Preformed inside corners are available and can be installed behind or in front of the membrane.
- 2. Seal corner to the membrane using NobleSealant 150.

File #NC092014-07 | 02/15