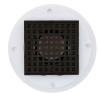

## **NEW FINISH** FLAT BLACK

Noble Company introduces Flat Black finish for the FreeStyle Thin-Bed Drain™, a low-profile dependable drain that can adapt to Noble's ProBase® II Multi-Slope base or can be used with low-profile mud beds. The clamping ring provides for integration of sheet membrane to drain for a watertight connection.

## **FEATURES:**

ABS or PVC base | 5 strainer finishes Stainless steel clamping ring

For more information about this or any Noble Company product, visit our website at www.noblecompany.com, or contact us at 800-878-5788.

|     | Chrome |
|-----|--------|
| PVC | #861   |
| ABS | #961   |

**Brushed Nickel** #862 #962

Oil Rubbed Bronze #863 #963

**Brushed Golden Nickel** #864 #964

**NEW** 

Flat Black #865 #965

Visit www.noblecompany.com for more in-depth instructions, diagrams, and how-to videos on all Noble products.