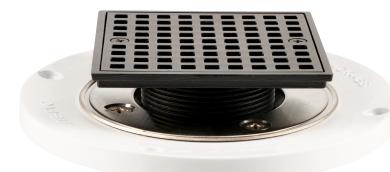

## FreeStyle Thin-Bed Drain™

## **NEW FINISH** FLAT BLACK

Noble Company introduces Flat Black finish for the FreeStyle Thin-Bed Drain™, a low-profile dependable drain that can adapt to Noble's ProBase® II Multi-Slope base or can be used with low-profile mud beds. The clamping ring provides for integration of sheet membrane to drain for a watertight connection.

## **FEATURES:**

ABS or PVC base | 5 strainer finishes Stainless steel clamping ring

For more information about this or any Noble Company product, visit our website at www.noblecompany.com, or contact us at 800-878-5788.