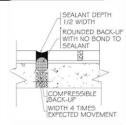

Of course, do not forget to put movement joints into your finished installation.

8' to 12' for exterior 20' to 25' for interior

#### EJ 171 - Movement Joints: