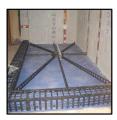

2.3.5 Galvanized reinforcing wire shall be suspended near the middle of the mortar bed. Reinforcing wire shall not but against vertical surfaces. When installing mortar bed mix in a defined space of 65 sq. ft. or less, wire reinforcing is not required unless specified by the project architect or design professional. Alternative reinforcing such as fiberglass strands and/or chemical or latex additives designed for this purpose can be specified by the project manager or design professional.