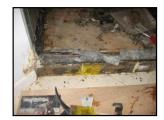

#### Deflection.

- The combination of larger tile & stone and cost cutting subfloor building methods (24" on-center 3/4" substrate) is wreaking havoc on residential floors & exterior decks.
- It has been a repeated request by tile/stone contractors to develop a method for identifying problematic floors.