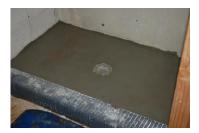

# "It's All Downhill"

The evolution of the shower....preparing for mortar

| "It'c | ΔΙΙΓ | nwn | hill' |
|-------|------|-----|-------|

The evolution of the shower....use of a level ensures correct slope to drain...1/4" per foot

#### "It's All Downhill"

The evolution of the shower....can you tell if the slope is there?