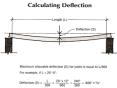

#### Deflection.

- The combination of larger tile & stone and cost cutting subfloor building methods (24" on-center 3/4" substrate) is wreaking havoc on residential floors & exterior decks.
- It has been a repeated request by tile/stone contractors to develop a method for identifying problematic floors.

Of course, do not forget to put movement joints into your finished installation.

8' to 12' for exterior 20' to 25' for interior