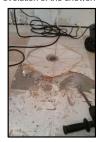

#### Deflection.

- The combination of larger tile & stone and cost cutting subfloor building methods (24" on-center 3/4" substrate) is wreaking havoc on residential floors & exterior decks.
- It has been a repeated request by tile/stone contractors to develop a method for identifying problematic floors.

Of course, do not forget to put movement joints into your finished installation.

8' to 12' for exterior 20' to 25' for interior