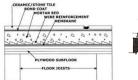

#### "It's All Downhill"

A108.1A Installation of Ceramic Tile in the Wet-Set Method, with Portland Cement Mortar – 2014

NOTE – ANSI A108.01 and A108.02 are a part of these A108.1A standards

 $\textbf{2.3.4} \ \text{The shower drain shall be installed by the plumber. The waterproof membrane shall be installed over a slope of <math>\%$  in. per ft. (20mm/m) to the drain weep holes.

2.3.5 Galvanized reinforcing wire shall be suspended near the middle of the mortar bed. Reinforcing wire shall not but against vertical surfaces. When installing mortar bed mix in a defined space of 65 sq. ft. or less, wire reinforcing is not required unless specified by the project architect or design professional. Alternative reinforcing such as fiberglass strands and/or chemical or latex additives designed for this purpose can be specified by the project manager or design professional.