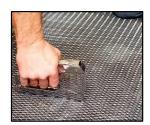

#### "It's All Downhill"

A108.1A Installation of Ceramic Tile in the Wet-Set Method, with Portland Cement Mortar – 2014

NOTE – ANSI A108.01 and A108.02 are a part of these A108.1A standards

 $\textbf{2.3.4} \ \text{The shower drain shall be installed by the plumber. The waterproof membrane shall be installed over a slope of <math>\%$  in. per ft. (20mm/m) to the drain weep holes.

2.3.5 Galvanized reinforcing wire shall be suspended near the middle of the mortar bed. Reinforcing wire shall not but against vertical surfaces. When installing mortar bed mix in a defined space of 65 sq. ft. or less, wire reinforcing is not required unless specified by the project architect or design professional. Alternative reinforcing such as fiberglass strands and/or chemical or latex additives designed for this purpose can be specified by the project manager or design professional.