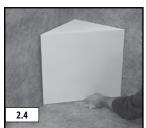

## 2. PREPARATORY WORK

- 2.1 Shower should be waterproofed in accordance with Tile Council of North America (TCNA) guidelines and all applicable codes prior to the installation of the Bench.
- **2.2** Ensure that the walls where the Bench is to be installed are square and plumb.
- 2.3 In order for the Bench to fit the walls, the floor under the Bench must be square to the walls (i.e. leveled/free of slope). Use a mortar mix beneath the Bench for leveling.
- 2.4 Re-check the fit of the Bench with the walls and floor and repeat until the fit is square and level.