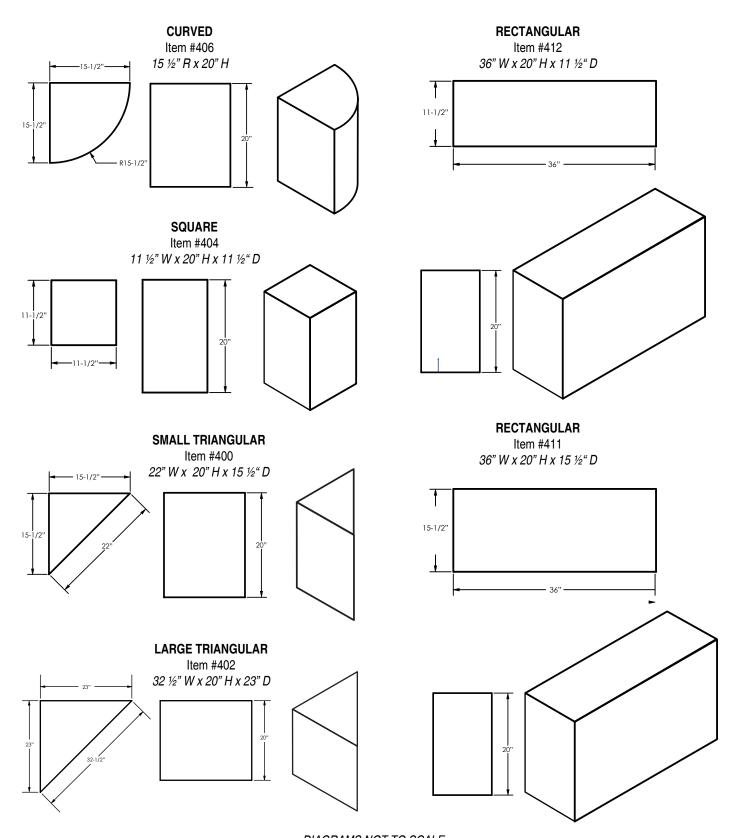

#### 1. PRODUCT & MATERIALS

- 1.1 Noble Benches: are made from high density, expanded polystyrene with an acrylic polymer finish. Noble Benches are waterproof and ready to tile. They are lightweight, durable, and are not a food source for fungus and mold.
- 1.2 Other Tools & Materials Needed: Mortar Mix (for leveling), 1/2" x 1/2" Square-Notch trowel, Modified Thin-Set, and 100% Silicone Sealant.