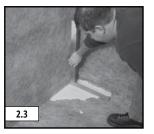

## 2. PREPARATORY WORK

- 2.1 Shower should be waterproofed in accordance with Tile Council of North America (TCNA) guidelines and all applicable codes prior to the installation of the Bench.
- **2.2** Ensure that the walls where the Bench is to be installed are square and plumb.
- 2.3 In order for the Bench to fit the walls, the floor under the Bench must be square to the walls (i.e. leveled/free of slope). Use a mortar mix beneath the Bench for leveling.
- 2.4 Re-check the fit of the Bench with the walls and floor and repeat until the fit is square and level.