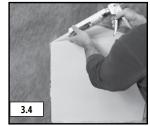

### 3. INSTALLING BENCH

- 3.1 Apply a medium bed, modified thin-set to the walls behind and the floor under the Bench. Use a ½" X ½" Square-Notch trowel.
- 3.2 Slide the Bench into the thin-set, flattening the ridges.
- **3.3** Ensure that there is complete coverage of the thin-set.
- 3.4 Once Bench is installed, use 100% Silicone Sealant to seal all joints where the Bench meets the walls.
- **3.5** Install tile or stone according to TCNA guidelines.