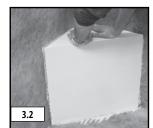

### 3. INSTALLING BENCH

- 3.1 Apply a medium bed, modified thin-set to the walls behind and the floor under the Bench. Use a ½" X ½" Square-Notch trowel.
- 3.2 Slide the Bench into the thin-set, flattening the ridges.
- **3.3** Ensure that there is complete coverage of the thin-set.
- 3.4 Once Bench is installed, use 100% Silicone Sealant to seal all joints where the Bench meets the walls.
- **3.5** Install tile or stone according to TCNA guidelines.