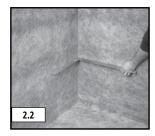

## 2. PREPARATORY WORK

- 2.1 Shower should be waterproofed in accordance with Tile Council of North America (TCNA) guidelines and all applicable codes prior to the installation of the Bench.
- **2.2** Ensure that the walls where the Bench is to be installed are square and plumb.
- 2.3 In order for the Bench to fit the walls, the floor under the Bench must be square to the walls (i.e. leveled/free of slope). Use a mortar mix beneath the Bench for leveling.
- 2.4 Re-check the fit of the Bench with the walls and floor and repeat until the fit is square and level.