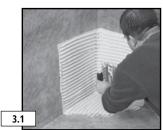

### 3. INSTALLING BENCH

- 3.1 Apply a medium bed, modified thin-set to the walls behind and the floor under the Bench. Use a ½" X ½" Square-Notch trowel.
- 3.2 Slide the Bench into the thin-set, flattening the ridges.
- **3.3** Ensure that there is complete coverage of the thin-set.
- 3.4 Once Bench is installed, use 100% Silicone Sealant to seal all joints where the Bench meets the walls.
- **3.5** Install tile or stone according to TCNA guidelines.