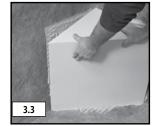

### 3. INSTALLING BENCH

- 3.1 Apply a medium bed, modified thin-set to the walls behind and the floor under the Bench. Use a ½" X ½" Square-Notch trowel.
- 3.2 Slide the Bench into the thin-set, flattening the ridges.
- **3.3** Ensure that there is complete coverage of the thin-set.
- 3.4 Once Bench is installed, use 100% Silicone Sealant to seal all joints where the Bench meets the walls.
- **3.5** Install tile or stone according to TCNA guidelines.