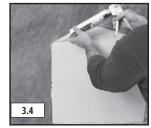

#### 3. INSTALLING BENCH

- 3.1 Apply a medium bed, modified thin-set to the walls behind and the floor under the Bench. Use a ½" X ½" Square-Notch trowel.
- 3.2 Slide the Bench into the thin-set, flattening the ridges.
- **3.3** Ensure that there is complete coverage of the thin-set.
- 3.4 Once Bench is installed, use 100% Silicone Sealant to seal all joints where the Bench meets the walls.
- 3.5 Install tile or stone according to TCNA guidelines.