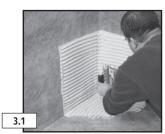

#### 3. INSTALLING BENCH

- 3.1 Apply a medium bed, modified thin-set to the walls behind and the floor under the Bench. Use a ½" X ½" Square-Notch trowel.
- 3.2 Slide the Bench into the thin-set, flattening the ridges.
- **3.3** Ensure that there is complete coverage of the thin-set.
- 3.4 Once Bench is installed, use 100% Silicone Sealant to seal all joints where the Bench meets the walls.
- 3.5 Install tile or stone according to TCNA guidelines.