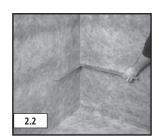

### 2. PREPARATORY WORK

- 2.1 Shower should be waterproofed in accordance with Tile Council of North America (TCNA) guidelines and all applicable codes prior to the installation of the Bench.
- **2.2** Ensure that the walls where the Bench is to be installed are square and plumb.
- 2.3 In order for the Bench to fit the walls, the floor under the Bench must be square to the walls (i.e. leveled/free of slope). Use a mortar mix beneath the Bench for leveling.
- 2.4 Re-check the fit of the Bench with the walls and floor and repeat until the fit is square and level.