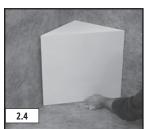

### 2. PREPARATORY WORK

- 2.1 Shower should be waterproofed in accordance with Tile Council of North America (TCNA) guidelines and all applicable codes prior to the installation of the Bench.
- **2.2** Ensure that the walls where the Bench is to be installed are square and plumb.
- 2.3 In order for the Bench to fit the walls, the floor under the Bench must be square to the walls (i.e. leveled/free of slope). Use a mortar mix beneath the Bench for leveling.
- 2.4 Re-check the fit of the Bench with the walls and floor and repeat until the fit is square and level.