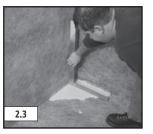

### 2. PREPARATORY WORK

- 2.1 Shower should be waterproofed in accordance with Tile Council of North America (TCNA) guidelines and all applicable codes prior to the installation of the Bench.
- **2.2** Ensure that the walls where the Bench is to be installed are square and plumb.
- 2.3 In order for the Bench to fit the walls, the floor under the Bench must be square to the walls (i.e. leveled/free of slope). Use a mortar mix beneath the Bench for leveling.
- 2.4 Re-check the fit of the Bench with the walls and floor and repeat until the fit is square and level.