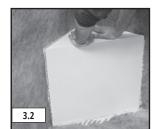

#### 3. INSTALLING BENCH

- 3.1 Apply a medium bed, modified thin-set to the walls behind and the floor under the Bench. Use a ½" X ½" Square-Notch trowel.
- 3.2 Slide the Bench into the thin-set, flattening the ridges.
- **3.3** Ensure that there is complete coverage of the thin-set.
- 3.4 Once Bench is installed, use 100% Silicone Sealant to seal all joints where the Bench meets the walls.
- 3.5 Install tile or stone according to TCNA guidelines.