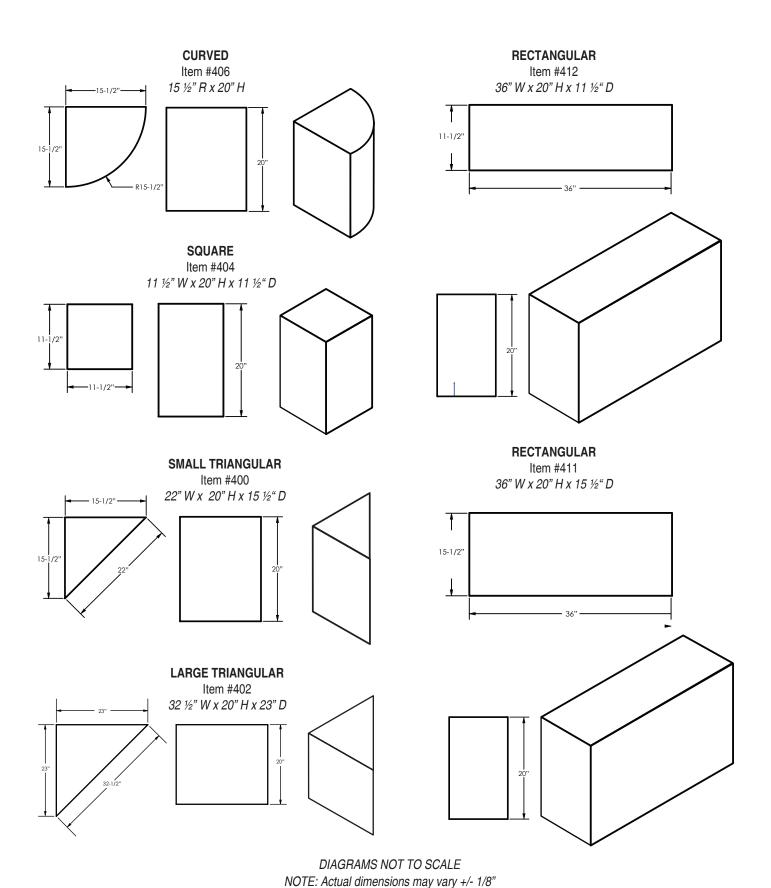

#### 1. PRODUCT & MATERIALS

- 1.1 Noble Benches are made from high density, expanded polystyrene with an acrylic polymer finish. Noble Benches are waterproof and ready to tile. They are lightweight, durable, and are not a food source for fungus and mold.
- 1.2 Other Tools & Materials Needed: Mortar Mix (for leveling), 1/2" x 1/2" Square-Notch trowel, Modified Thin-Set, and 100% Silicone Sealant.