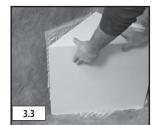

#### 3. INSTALLING BENCH

- 3.1 Apply a medium bed, modified thin-set to the walls behind and the floor under the Bench. Use a ½" X ½" Square-Notch trowel.
- 3.2 Slide the Bench into the thin-set, flattening the ridges.
- **3.3** Ensure that there is complete coverage of the thin-set.
- 3.4 Once Bench is installed, use 100% Silicone Sealant to seal all joints where the Bench meets the walls.
- 3.5 Install tile or stone according to TCNA guidelines.