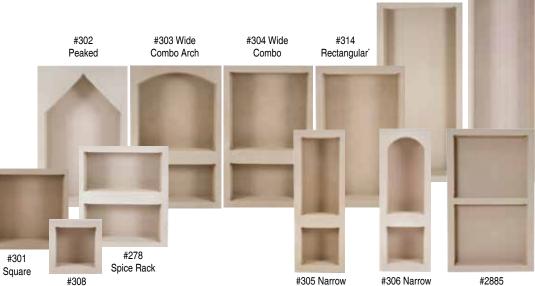

## Visit www.noblecompany.com to find: CAD Drawings

• Video Demonstrations

Specifications

Product Dimensions

Installation Ideas

• Installation Instructions

#305 Narrow Combo

#306 Narrow Combo Arch Double Square

#2781 Four-Shelf Corner

#2782 Two-Shelf Corner

Soap