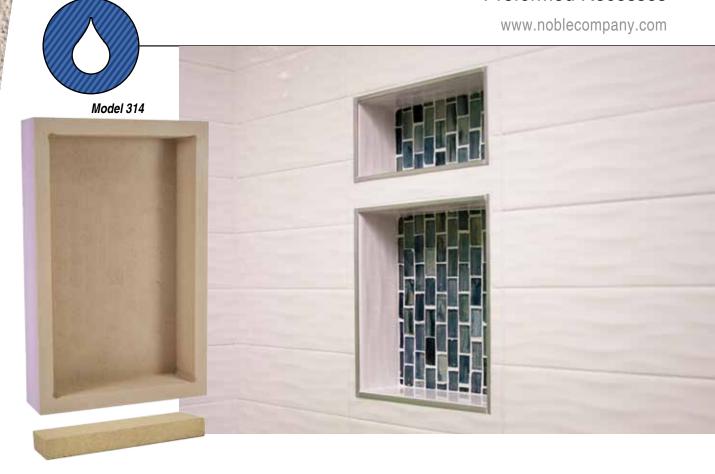

# **Shower Niches**

The fastest, easiest way to create a recessed shelf in your shower, steam room, kitchen, or hallway. Lightweight and ready to tile, Noble Niches install in minutes without penetrations of the Niche. Entirely waterproof – eliminates the risk of leaks, mold, rot, or fungus growth.

### **Noble Niches**

Noble Company produces products that make shower installations easier and faster - saving installers time and money. Adjustable shelves are included with select sized niches.\*

\*Noble Niche #314 includes 1 adjustable shelf, #2942 includes 2 adjustable shelves, and #2943 includes 3 adjustable shelves.