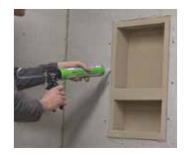

### **INSTALLATION\***

Apply silicone to backing

Insert Niche, caulk, and tile

Visit our website for complete in-depth instructions, diagrams, and how-to videos on all Noble products.

www.noblecompany.com

\*NOTE: Read complete instructions before installing.