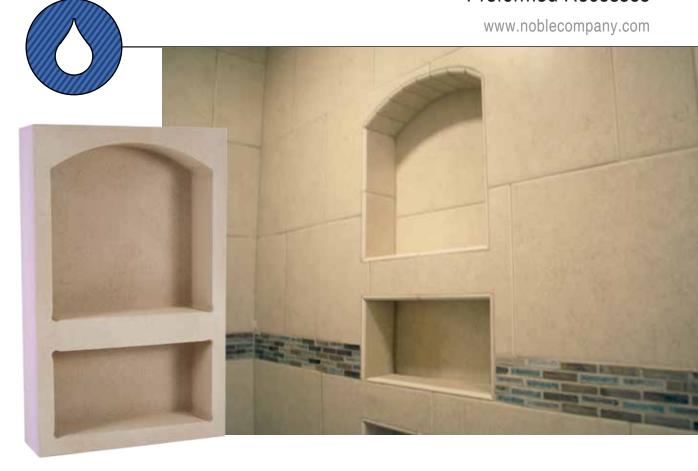

### **Shower Niches**

The fastest, easiest way to create a recessed shelf in your shower, steam room, kitchen, or hallway. Lightweight and ready to tile, Noble Niches install in minutes without penetrations of the Niche. Entirely waterproof – eliminates the risk of leaks, mold, rot, or fungus growth.

## Noble Niches

#2782

Two-Shelf

Corner