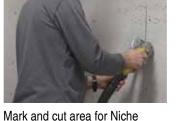

#### **INSTALLATION\***

Insert Niche, caulk, and tile

Visit our website for complete in-depth instructions, diagrams, and how-to videos on all Noble products.

www.noblecompany.com

Apply silicone to backing \*NOTE: Read complete instructions before installing.