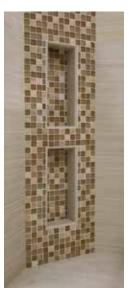

### **Shower Niches**

The fastest, easiest way to create a recessed shelf in your shower, steam room, kitchen, or hallway. Lightweight and ready to tile, Noble Niches install in minutes without penetrations of the Niche. Entirely waterproof – eliminates the risk of leaks, mold, rot, or fungus growth.

## Noble Niches

#2782

Two-Shelf

Corner