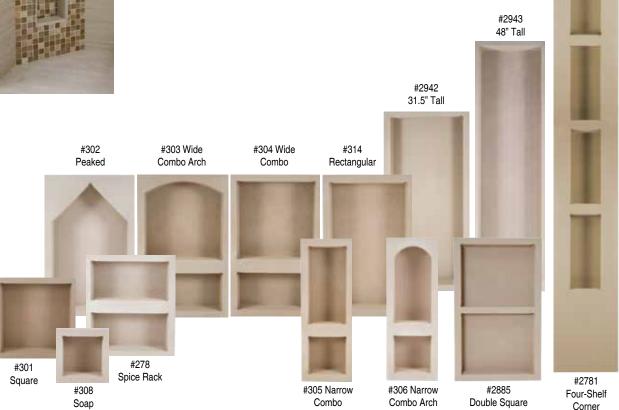

### **BENEFITS**

- Mount flush in 2" x 4" stud with 1/2" Backer Board construction
- No mechanical attachments
- No outside flanges to feather-in
- · Sized for better tile fit
- · Available in a wide variety of sizes and styles
  - Full Noble Niche collection on back
- · Install in minutes

## Noble Niches

#2782

Two-Shelf

Corner