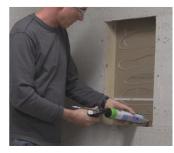

#### **INSTALLATION\***

Apply silicone to backing

Insert Niche, caulk, and tile

Visit our website for complete in-depth instructions, diagrams, and how-to videos on all Noble products.

www.noblecompany.com