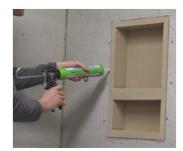

#### **INSTALLATION\***

Apply silicone to backing

Insert Niche, caulk, and tile

Visit our website for complete in-depth instructions, diagrams, and how-to videos on all Noble products.

www.noblecompany.com