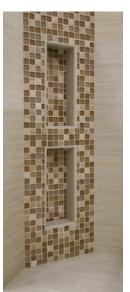

## **Shower Niches**

The fastest, easiest way to create a recessed shelf in your shower, steam room, kitchen, or hallway. Lightweight and ready to tile, Noble Niches install in minutes without penetrations of the Niche. Entirely waterproof - eliminates the risk of leaks, mold, rot, or fungus growth.

### **BENEFITS**

- Mount flush in 2" x 4" stud with 1/2" Backer Board construction
- No mechanical attachments
- No outside flanges to feather-in
- · Sized for better tile fit
- · Available in a wide variety of sizes and styles
  - Full Noble Niche collection on back
- Install in minutes

- Waterproof
- Seamless will not leak
- · Ready to tile
- Durable
- Lightweight
- · Custom sizes and shapes available (min. qty. 50 units)