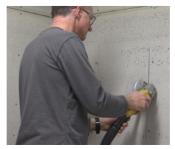

#### **INSTALLATION\***

Apply silicone to backing

Insert Niche, caulk, and tile

Visit our website for complete in-depth instructions, diagrams, and how-to videos on all Noble products.

www.noblecompany.com