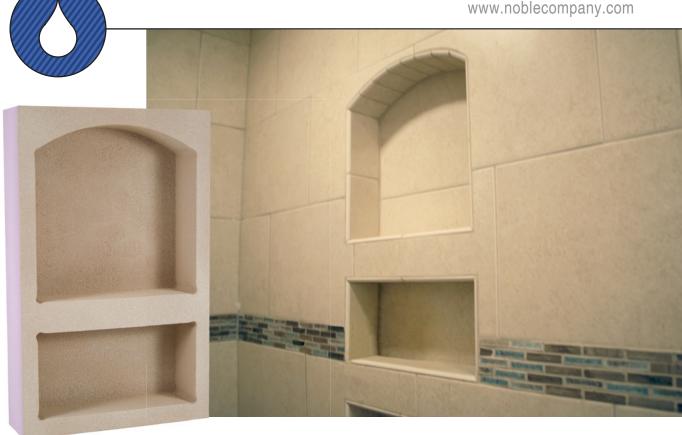

## **Shower Niches**

The fastest, easiest way to create a recessed shelf in your shower, steam room, kitchen, or hallway. Lightweight and ready to tile, Noble Niches install in minutes without penetrations of the Niche. Entirely waterproof - eliminates the risk of leaks, mold, rot, or fungus growth.

### **BENEFITS**

- Mount flush in 2" x 4" stud with 1/2" Backer Board construction
- No mechanical attachments
- No outside flanges to feather-in
- · Sized for better tile fit
- · Available in a wide variety of sizes and styles
  - Full Noble Niche collection on back
- Install in minutes

- Waterproof
- Seamless will not leak
- · Ready to tile
- Durable
- Lightweight
- · Custom sizes and shapes available (min. qty. 50 units)