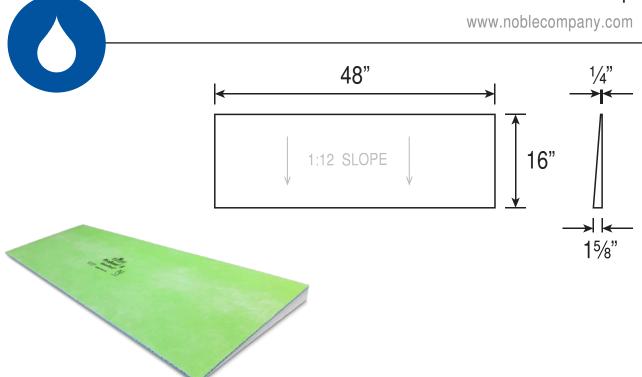

## **Barrier-Free Ramp**

The increase in popularity of barrier-free showers has necessitated the need for accessory products to accommodate this type of installation. The barrier-free ramp provides for a smooth transition to a ProBase II shower base. Compression concerns of the ramp are minimized with the added benefit of Noble Company's patent pending ProBase II composite base construction.

## Features:

- Complement to ProBase II Shower Bases
- Ideal for barrier-free installations
- · Honeycomb construction for added durability
- Pre-waterproofed for ease of transition to base
- · Easy to trim to match shower base height as well as desired width

| Part No. | Description             |
|----------|-------------------------|
| 5148     | Barrier-Free Ramp - 48" |

Made from Patent Pending Foam/Honeycomb Composite for additional compressive strength.