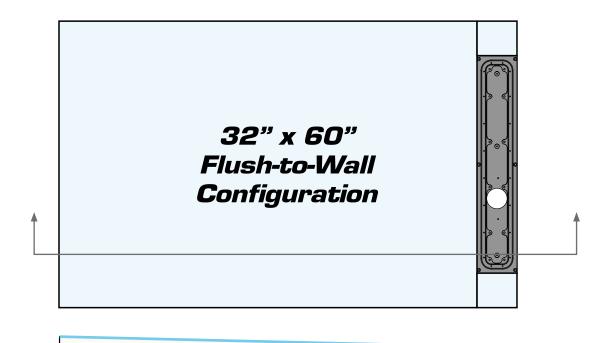

## **BENEFITS**

- Single-slope to drain
- · Superior impact resistance
- Sloped honeycomb and foam composite base
- Noble waterproofing sheet membrane bonds directly to base
- Two-piece base construction with low profile
- · Allows for ADA-compliant configurations
- Off-set or flush-to-wall configuration

- Ideal integration with FreeStyle Linear Drain™
- Shims included to accommodate off-set drains
- Base is easy to cut to accommodate various shower installations
- Install with NobleBond EXT or modified thin-set
- · No substrate modification required
- Customizable for large projects
- 64" x 60" base-only option available