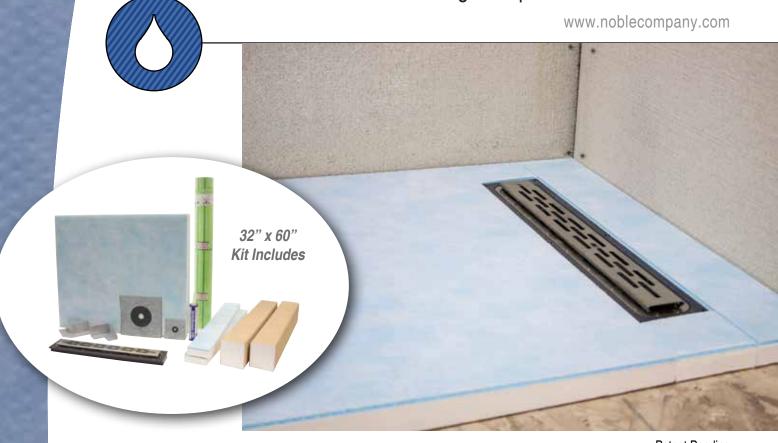

## **Single-Slope Shower Base**

Installs quickly and easily with modified thin-set to provide the code-required slope to drain in conjunction with Noble Company's FreeStyle Linear Drain™. Kit includes 32" x 60" base with off-set shims, 1-3' x 44' roll ValueSeal® waterproofing sheet membrane, 24" PVC FreeStyle Linear Drain with slotted strainer, 2-30" Solid Curbs, 4 Thin-Line Inside Corners, 4 Thin-Line Outside Corners, 1 Thin-Line Mixing Valve Collar, 1 Thin-Line Pipe Collar, and 1 tube NobleSealant.