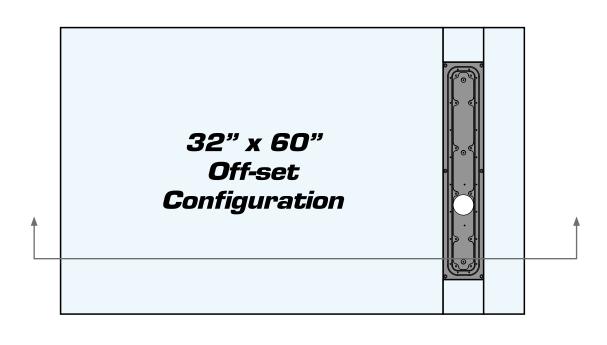

## **BENEFITS**

- Single-slope to drain
- · Superior impact resistance
- Sloped honeycomb and foam composite base
- Noble waterproofing sheet membrane bonds directly to base
- Two-piece base construction with low profile
- · Allows for ADA-compliant configurations
- Off-set or flush-to-wall configuration

- Ideal integration with FreeStyle Linear Drain™
- Shims included to accommodate off-set drains
- Base is easy to cut to accommodate various shower installations
- Install with NobleBond EXT or modified thin-set
- · No substrate modification required
- Customizable for large projects
- 64" x 60" base-only option available