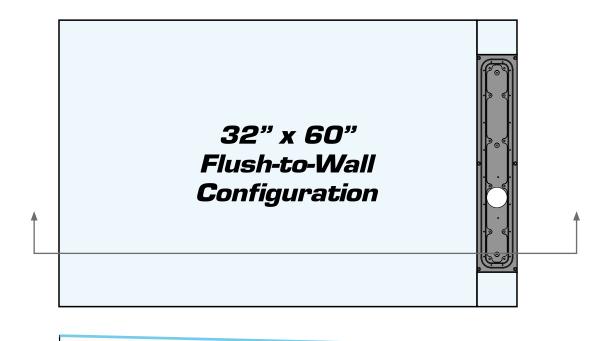

## **BENEFITS**

- Single-slope to drain
- · Superior impact resistance
- Sloped honeycomb and foam composite base
- Noble waterproofing sheet membrane bonds directly to base
- Two-piece base construction with low profile
- · Allows for ADA-compliant configurations
- Off-set or flush-to-wall configuration

- Ideal integration with FreeStyle Linear Drain™
- Shims included to accommodate off-set drains
- Base is easy to cut to accommodate various shower installations
- Install with NobleBond EXT or modified thin-set
- · No substrate modification required
- Customizable for large projects
- 64" x 64" base-only option available