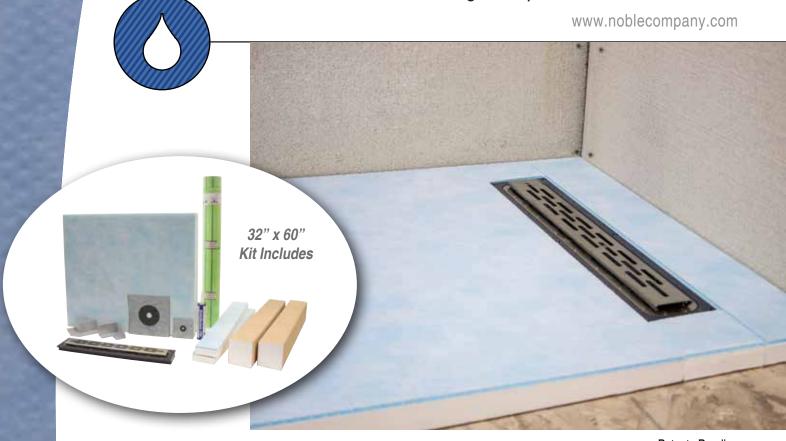

## **Single-Slope Shower Base**

Installs quickly and easily with modified thin-set to provide the code-required slope to drain in conjunction with Noble Company's FreeStyle Linear Drain™. Kit includes 32" x 60" base with off-set shims, 1-3' x 44' roll ValueSeal® waterproofing sheet membrane, 24" PVC FreeStyle Linear Drain with slotted strainer, 2-30" Solid Curbs, 4 Thin-Line Inside Corners, 4 Thin-Line Outside Corners, 1 Thin-Line Mixing Valve Collar, 1 Thin-Line Pipe Collar, and 1 tube NobleSealant.