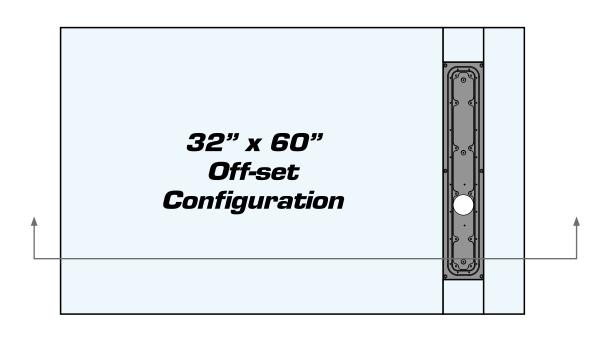

## **BENEFITS**

- Single-slope to drain
- · Superior impact resistance
- Sloped honeycomb and foam composite base
- Noble waterproofing sheet membrane bonds directly to base
- Two-piece base construction with low profile
- · Allows for ADA-compliant configurations
- Off-set or flush-to-wall configuration

- Ideal integration with FreeStyle Linear Drain™
- Shims included to accommodate off-set drains
- Base is easy to cut to accommodate various shower installations
- Install with NobleBond EXT or modified thin-set
- · No substrate modification required
- Customizable for large projects
- 64" x 64" base-only option available