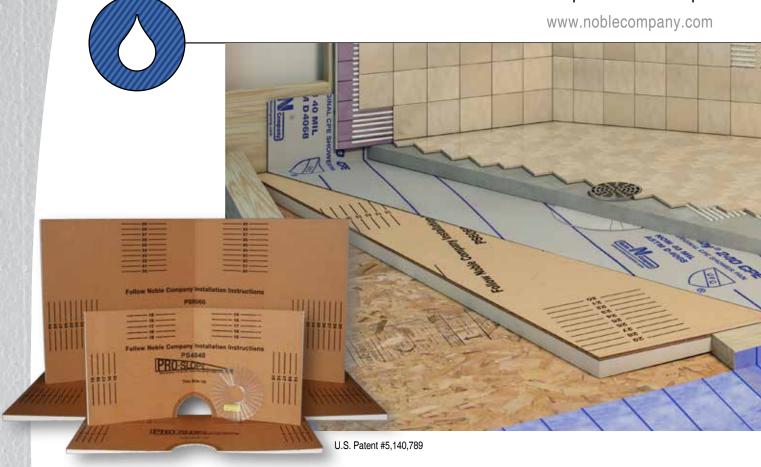

## **PRO-SLOPE**

PRO-SLOPE is a preformed composite made from dense expanded polystyrene (EPS) that creates a code-required 1/4" per foot slope under the shower pan liner in full mortar bed installations.

- Slope allows moisture to drain eliminates the cause of mold, fungus, and odor
- No mortar, no mixing, no curing
- Durable
  - Made from non-deteriorating EPS
  - Rated at 500 lbs. per square foot
- Kit includes Positive Weep Protector™
- · Saves time light and easy to cut
- Extend or trim to fit any shower configuration

- Available in 3 sizes:
  - 40" x 40"
  - 60" x 60"
  - 40" x 80" Tub Replacement
- Extensions also available:
  - 20" x 40" Tapered Extension (for use with 40" x 40")
  - 20" x 40" Flat Extension (for use with 40" x 40")
  - 30" x 60" Tapered Extension (for use with 60" x 60")
  - 30" x 60" Flat Extension (for use with 60" x 60")