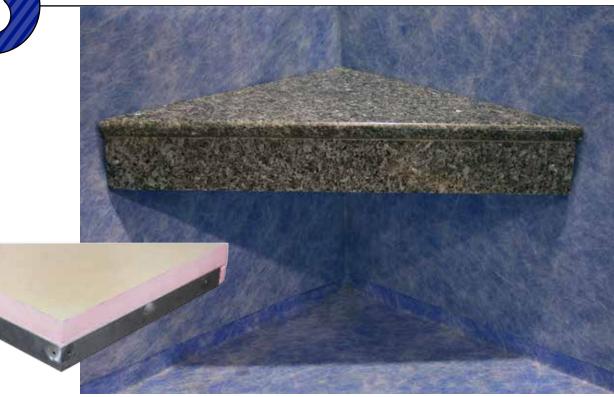

## Shelf Bench

A waterproof, lightweight, ready-to-tile suspended shower bench. Adds beauty and convenience to any shower or wet area.

## BENEFITS

- 400 lb. load capacity
- Aluminum frame with high-strength XPS seat
- Durable
- Lightweight
- Can be tiled off-site
- No mortar to cure
- Fasten frame, insert, secure & tile
- Quick and easy installation