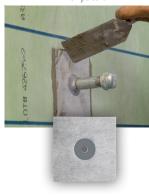

## **Thin-Line Accessories**

These preformed accessories are ultra thin, flexible, and easy to install. Seals to protect against leaks in wet areas.

- Ideal for use with lap corners in waterproofing applications
- · Install with modified thin-set or NobleSealant
- Excellent companion products to ValueSeal® and NobleSeal® waterproofing sheet membranes
- Can be installed before or after the sheet membrane
- Also available in a 45° inside corner and a 130° outside corner

Thin-Line Outside Corner

Thin-Line Mixing Valve Collar

Thin-Line Pipe Collar