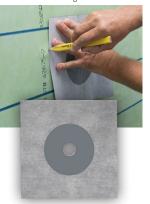

## **Thin-Line Accessories**

These preformed accessories are ultra thin, flexible, and easy to install. Seals to protect against leaks in wet areas.

- Ideal for use with lap corners in waterproofing applications
- · Install with modified thin-set or NobleSealant
- Excellent companion products to ValueSeal® and NobleSeal® waterproofing sheet membranes
- Can be installed before or after the sheet membrane
- Also available in a 45° inside corner and a 130° outside corner

Thin-Line Outside Corner

Thin-Line Mixing Valve Collar

Thin-Line Pipe Collar