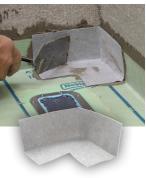

## **Thin-Line Accessories**

These preformed accessories are ultra thin, flexible, and easy to install. Seals to protect against leaks in wet areas.

- Ideal for use with lap corners in waterproofing applications
- · Install with modified thin-set or NobleSealant
- Excellent companion products to ValueSeal® and NobleSeal® waterproofing sheet membranes
- Can be installed before or after the sheet membrane
- Also available in a 45° inside corner and a 130° outside corner

Thin-Line Outside Corner

Thin-Line Mixing Valve Collar

Thin-Line Pipe Collar