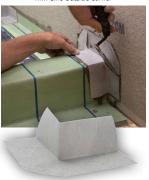

## **Thin-Line Accessories**

These preformed accessories are ultra thin, flexible, and easy to install. Seals to protect against leaks in wet areas.

- Ideal for use with lap corners in waterproofing applications
- · Install with modified thin-set or NobleSealant
- Excellent companion products to ValueSeal® and NobleSeal® waterproofing sheet membranes
- Can be installed before or after the sheet membrane
- Also available in a 45° inside corner and a 130° outside corner

Thin-Line Outside Corner

Thin-Line Mixing Valve Collar

Thin-Line Pipe Collar