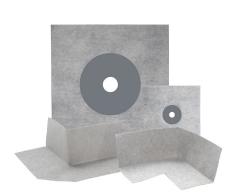

## **Thin-Line Accessories**

These preformed accessories are ultra thin, flexible, and easy to install. Seals to protect against leaks in wet areas.

- Ideal for use with lap corners in waterproofing applications
- · Install with modified thin-set or NobleSealant
- Excellent companion products to ValueSeal® and NobleSeal® waterproofing sheet membranes
- Can be installed before or after the sheet membrane
- Also available in a 45° inside corner and a 130° outside corner

Thin-Line Outside Corner

Thin-Line Mixing Valve Collar

Thin-Line Pipe Collar