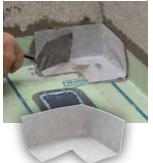

## **Thin-Line Accessories**

These preformed accessories are ultra thin, flexible, and easy to install. Seals to protect against leaks in wet areas.

- Ideal for use with lap corners in waterproofing applications
- · Install with modified thin-set or NobleSealant
- Excellent companion products to ValueSeal<sup>®</sup> and NobleSeal<sup>®</sup> waterproofing sheet membranes
- Can be installed before or after the sheet membrane
- Available packaged, bulk, and as a Combo Pack (includes 4 inside corners, 4 outside corners, 1 pipe collar, and 1 mixing valve collar)

Thin-Line Inside Corner

Thin-Line Mixing Valve Collar

Thin-Line Pipe Collar

P.O. Box 350 · Grand Haven, MI 49417-0350 · 800-878-5788 © 2017 Noble Company <sup>™</sup> Trademakr of Noble Company ® Registered Trademark of Noble Company, Grand Haven, MI File #TL042017-10 | 08/17