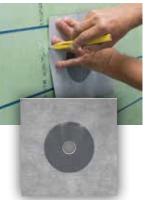

## **Thin-Line Accessories**

These preformed accessories are ultra thin, flexible, and easy to install. Seals to protect against leaks in wet areas.

- Ideal for use with lap corners in waterproofing applications
- · Install with modified thin-set or NobleSealant
- Excellent companion products to ValueSeal<sup>®</sup> and NobleSeal<sup>®</sup> waterproofing sheet membranes
- Can be installed before or after the sheet membrane
- Available packaged, bulk, and as a Combo Pack (includes 4 inside corners, 4 outside corners, 1 pipe collar, and 1 mixing valve collar)

Thin-Line Inside Corner

Thin-Line Mixing Valve Collar

Thin-Line Pipe Collar

P.O. Box 350 · Grand Haven, MI 49417-0350 · 800-878-5788 © 2017 Noble Company <sup>™</sup> Trademakr of Noble Company ® Registered Trademark of Noble Company, Grand Haven, MI File #TL042017-10 | 08/17