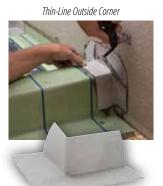

## **Thin-Line Accessories**

These preformed accessories are ultra thin, flexible, and easy to install. Seals to protect against leaks in wet areas.

- Ideal for use with lap corners in waterproofing applications
- · Install with modified thin-set or NobleSealant
- Excellent companion products to ValueSeal<sup>®</sup> and NobleSeal<sup>®</sup> waterproofing sheet membranes
- Can be installed before or after the sheet membrane
- Available packaged, bulk, and as a Combo Pack (includes 4 inside corners, 4 outside corners, 1 pipe collar, and 1 mixing valve collar)

Thin-Line Inside Corner

Thin-Line Mixing Valve Collar

Thin-Line Pipe Collar

P.O. Box 350 · Grand Haven, MI 49417-0350 · 800-878-5788 © 2017 Noble Company <sup>™</sup> Trademakr of Noble Company ® Registered Trademark of Noble Company, Grand Haven, MI File #TL042017-10 | 08/17