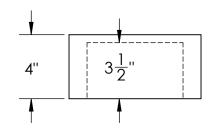

| MATERIAL: Owens corning F250 FINISH:                                                                                                                                                                              |