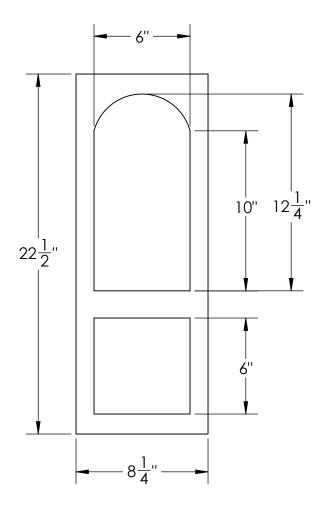

| MATERIAL: Owens corning F250 FINISH:                                                                                                                                                                              |