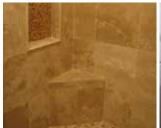

#### **AVAILABLE SIZES**

SMALL TRIANGULAR BENCH Item #400 22" W x 20" H x 15 ½" D

LARGE TRIANGULAR BENCH Item #402 32 1/2" W x 20" H x 23" D

SQUARE BENCH Item #404 11 ½" W x 20" H x 11 ½" D

CURVED BENCH Item #406 15 1/2" R x 20" H

RECTANGULAR BENCH Item #411 36" W x 20" H x 15 ½" D

RECTANGULAR BENCH Item #412 36" W x 20" H x 11 ½" D

<sup>\*</sup>NOTE: Read complete instructions before installing.