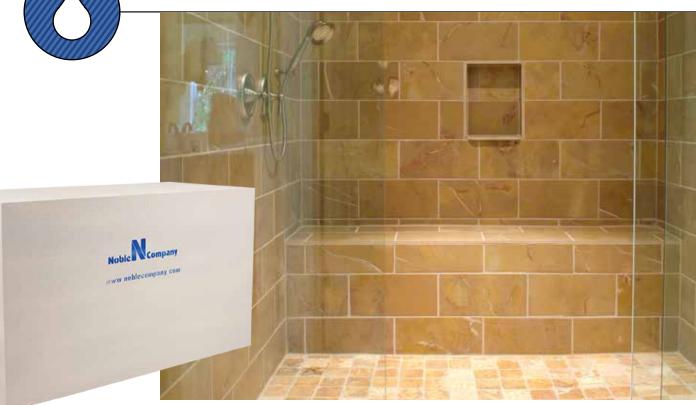

## **Shower Benches**

Waterproof, ready-to-tile benches that add beauty and function to showers and wet areas. Ideal for steam rooms.

#### **BENEFITS**

- · Waterproof and ready for tile
- Can be cut and combined to create custom shapes
- Durable and lightweight
- Custom sizes available (50 unit minimum)
- · Easy to install

- Made from high-strength, expanded polystyrene with an acrylic polymer finish – not a food source for fungus or mold
- No curing Install tile immediately
- Designed to meet the most demanding commercial and residential applications