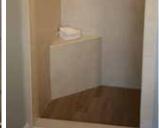

#### **AVAILABLE SIZES**

SMALL TRIANGULAR BENCH Item #400 22" W x 20" H x 15 ½" D

LARGE TRIANGULAR BENCH Item #402 32 1/2" W x 20" H x 23" D

SQUARE BENCH Item #404 11 ½" W x 20" H x 11 ½" D

CURVED BENCH Item #406 15 1/2" R x 20" H

RECTANGULAR BENCH Item #411 36" W x 20" H x 15 ½" D

RECTANGULAR BENCH Item #412 36" W x 20" H x 11 ½" D

<sup>\*</sup>NOTE: Read complete instructions before installing.