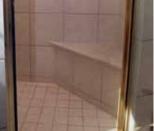

#### **AVAILABLE SIZES**

SMALL TRIANGULAR BENCH Item #400 22" W x 20" H x 15 ½" D

LARGE TRIANGULAR BENCH Item #402 32 1/2" W x 20" H x 23" D

SQUARE BENCH Item #404 11 ½" W x 20" H x 11 ½" D

CURVED BENCH Item #406 15 1/2" R x 20" H

RECTANGULAR BENCH Item #411 36" W x 20" H x 15 ½" D

RECTANGULAR BENCH Item #412 36" W x 20" H x 11 ½" D

<sup>\*</sup>NOTE: Read complete instructions before installing.