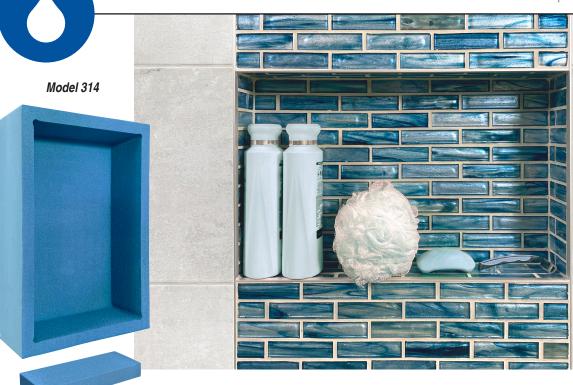

## **Shower Niches**

The fastest, easiest way to create a recessed shelf in your shower, steam room, kitchen, or hallway. Lightweight and ready to tile, Noble Niches install in minutes without penetrations of the Niche. Entirely waterproof – eliminates the risk of leaks, mold, rot, or fungus growth.

### BENEFITS

- Mounts flush in 2" × 4" stud with 1/2" Backer Board construction
- · No mechanical attachments required
- · No outside flanges to feather-in or build-up
- · Sized for better tile fit
- Available in a wide variety of sizes and styles (Full Noble Niche collection on back)
- · Install in minutes

- No cross-bracing required
- Waterproof
- Seamless will not leak
- · Ready to tile
- Durable
- Lightweight
- Custom sizes and shapes available (min. qty. 50 units)

Noble Niche #314 includes 1 adjustable shelf, #2942 includes 2 adjustable shelves, and #2943 includes 3 adjustable shelves.