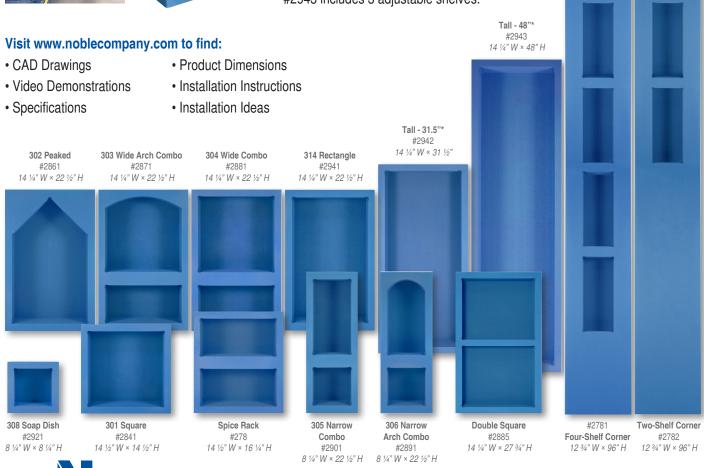

### Noble Niches

\*NOTE: Read complete instructions before installing. Avoid contact with open flame.

Noble Company produces products that make shower installations easier and faster – saving installers time and money. Adjustable shelves are included with select sized niches.

Noble Niche #314 includes 1 adjustable shelf, #2942 includes 2 adjustable shelves, and #2943 includes 3 adjustable shelves.