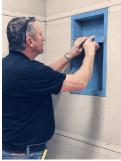

## **Shower Niches**

The fastest, easiest way to create a recessed shelf in your shower, steam room, kitchen, or hallway. Lightweight and ready to tile, Noble Niches install in minutes without penetrations of the Niche. Entirely waterproof – eliminates the risk of leaks, mold, rot, or fungus growth.

### BENEFITS

- Mounts flush in 2" × 4" stud with 1/2" Backer Board construction
- · No mechanical attachments required
- · No outside flanges to feather-in or build-up
- · Sized for better tile fit
- Available in a wide variety of sizes and styles (Full Noble Niche collection on back)
- · Install in minutes