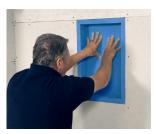

## **Shower Niches**

The fastest, easiest way to create a recessed shelf in your shower, steam room, kitchen, or hallway. Lightweight and ready to tile, Noble Niches install in minutes without penetrations of the Niche. Entirely waterproof – eliminates the risk of leaks, mold, rot, or fungus growth.

### BENEFITS

- Mounts flush in 2" × 4" stud with 1/2" Backer Board construction
- · No mechanical attachments required
- · No outside flanges to feather-in or build-up
- · Sized for better tile fit
- Available in a wide variety of sizes and styles (Full Noble Niche collection on back)
- · Install in minutes

### Noble Niches

\*NOTE: Read complete instructions before installing. Avoid contact with open flame.

Noble Company produces products that make shower installations easier and faster – saving installers time and money. Adjustable shelves are included with select sized niches.