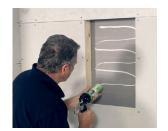

## **Shower Niches**

The fastest, easiest way to create a recessed shelf in your shower, steam room, kitchen, or hallway. Lightweight and ready to tile, Noble Niches install in minutes without penetrations of the Niche. Entirely waterproof – eliminates the risk of leaks, mold, rot, or fungus growth.

### BENEFITS

- Mounts flush in 2" × 4" stud with 1/2" Backer Board construction
- · No mechanical attachments required
- · No outside flanges to feather-in or build-up
- · Sized for better tile fit
- Available in a wide variety of sizes and styles (Full Noble Niche collection on back)
- · Install in minutes

### Noble Niches

\*NOTE: Read complete instructions before installing. Avoid contact with open flame.

Noble Company produces products that make shower installations easier and faster – saving installers time and money. Adjustable shelves are included with select sized niches.