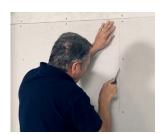

## **Shower Niches**

The fastest, easiest way to create a recessed shelf in your shower, steam room, kitchen, or hallway. Lightweight and ready to tile, Noble Niches install in minutes without penetrations of the Niche. Entirely waterproof – eliminates the risk of leaks, mold, rot, or fungus growth.

### BENEFITS

- Mounts flush in 2" × 4" stud with 1/2" Backer Board construction
- · No mechanical attachments required
- · No outside flanges to feather-in or build-up
- · Sized for better tile fit
- Available in a wide variety of sizes and styles (Full Noble Niche collection on back)
- · Install in minutes

### Noble Niches

\*NOTE: Read complete instructions before installing. Avoid contact with open flame.

Noble Company produces products that make shower installations easier and faster – saving installers time and money. Adjustable shelves are included with select sized niches.