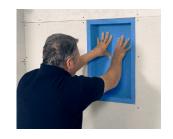

### **BENEFITS**

- Mounts flush in 2" x 4" stud with ½" Backer Board construction
- · No mechanical attachments required
- · No outside flanges to feather-in or build-up
- · Sized for better tile fit
- Available in a wide variety of sizes and styles (Full Noble Niche collection on back)
- · Install in minutes

- · No cross-bracing required
- Waterproof
- · Seamless will not leak
- · Ready to tile
- Durable
- Lightweight
- Custom sizes and shapes available (min. qty. 50 units)