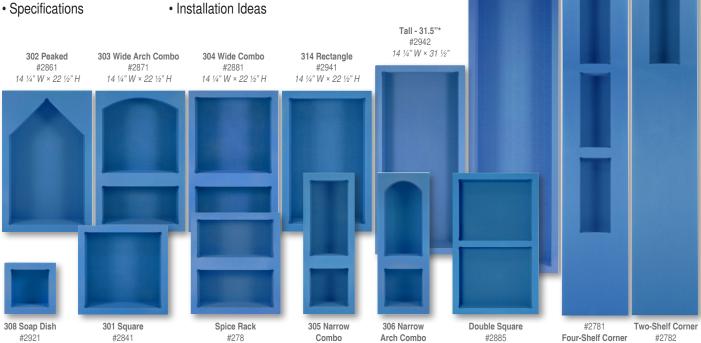

#### **Noble Niches**

Noble Company produces products that make shower installations easier and faster - saving installers time and money. Adjustable shelves are included with select sized niches.

Noble Niche #314 includes 1 adjustable shelf, #2942 includes 2 adjustable shelves, and #2943 includes 3 adjustable shelves.

> Tall - 48"\* #2943

14 1/4" W × 48" H

### Visit www.noblecompany.com to find:

- CAD Drawings
- Video Demonstrations
- Product Dimensions
- Installation Instructions

#2901

8 1/4" W × 22 1/2" H

#2891

8 1/4" W × 22 1/2" H

14 ½" W × 14 ½" H

8 1/4" W × 8 1/4" H

14 1/2" W × 16 1/4" H

14 ¼" W × 27 ¾" H

12 3/4" W × 96" H

12 3/4" W × 96" H