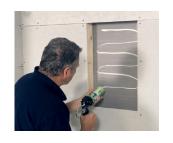

### **BENEFITS**

- Mounts flush in 2" x 4" stud with ½" Backer Board construction
- · No mechanical attachments required
- · No outside flanges to feather-in or build-up
- · Sized for better tile fit
- Available in a wide variety of sizes and styles (Full Noble Niche collection on back)
- · Install in minutes

- · No cross-bracing required
- Waterproof
- · Seamless will not leak
- · Ready to tile
- Durable
- Lightweight
- Custom sizes and shapes available (min. qty. 50 units)