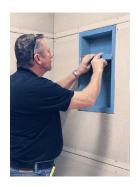

### **BENEFITS**

- Mounts flush in 2" x 4" stud with ½" Backer Board construction
- · No mechanical attachments required
- · No outside flanges to feather-in or build-up
- · Sized for better tile fit
- Available in a wide variety of sizes and styles (Full Noble Niche collection on back)
- · Install in minutes

- · No cross-bracing required
- Waterproof
- · Seamless will not leak
- · Ready to tile
- Durable
- Lightweight
- Custom sizes and shapes available (min. qty. 50 units)