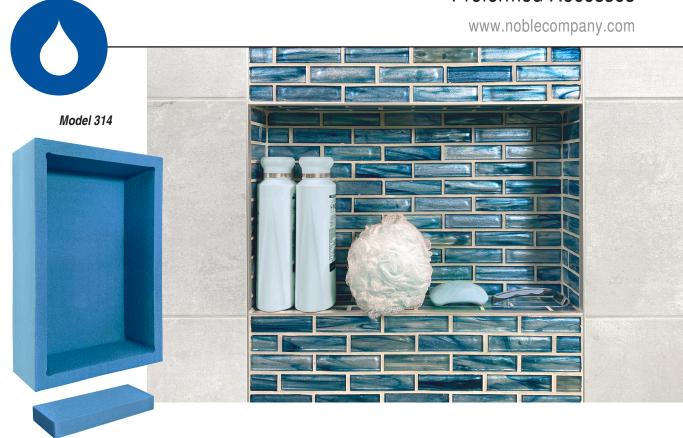

### **Shower Niches**

The fastest, easiest way to create a recessed shelf in your shower, steam room, kitchen, or hallway. Lightweight and ready to tile, Noble Niches install in minutes without penetrations of the Niche. Entirely waterproof – eliminates the risk of leaks, mold, rot, or fungus growth.

### **BENEFITS**

- Mounts flush in 2" x 4" stud with ½" Backer Board construction
- · No mechanical attachments required
- · No outside flanges to feather-in or build-up
- · Sized for better tile fit
- Available in a wide variety of sizes and styles (Full Noble Niche collection on back)
- · Install in minutes

#### **Noble Niches**

Noble Company produces products that make shower installations easier and faster - saving installers time and money. Adjustable shelves are included with select sized niches.

Noble Niche #314 includes 1 adjustable shelf, #2942 includes 2 adjustable shelves, and #2943 includes 3 adjustable shelves.